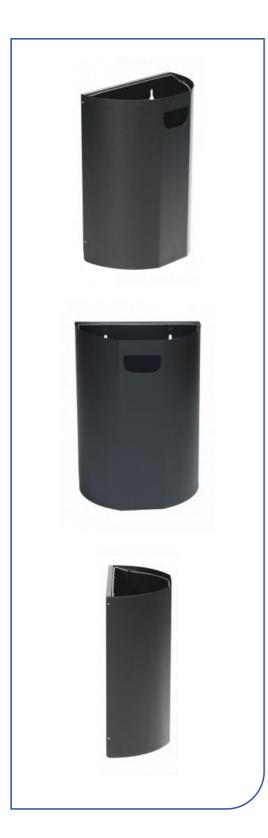

## Wall-mounted bin - half round - 20L

1 Stream

## **Features and benefits**

Material

**Sleek** shape and **rounded edges** to fit any indoor or outdoor environment.

- Anti-UV coating, stainless steel bag holder and screws.
- Contactless waste disposal
- Supplied with a wall mounting template and all necessary hardware for **quick installation**

coated

• The **bag holder** guarantees a clean appearance and **easy** maintenance.