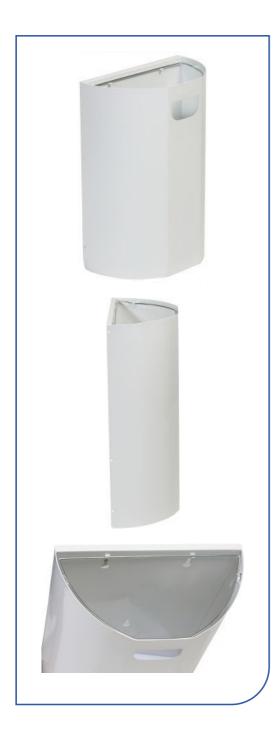

## Wall-mounted bin - half round - 20L

## **Technical information**

Item code WM-3020-WHT Colour White Dimensions (in cm) 49.5 (H) x 19 (W) x 35 (L) Packaging dimensions (in cm) 51 (H) x 20 (W) x 36 (L) Master carton dimensions (in 51 (H) x 20 (W) x 36 (L) cm) Carton volume 0.04 m<sup>3</sup> Quantity per master carton 1 Quantity per euro pallet 30 Net weight 2.9 kg Gross weight 3.6 kg EAN code 4897020627050 Custom HS code (Intrastat) 73239900 Galvanised steel, epoxy powder-Material coated

## **Features and benefits**

- Ideal for away-from-home bathrooms, locker rooms, schools, fitness clubs...
- No touch disposal of waste
- Sleek design and rounded edges to fit any environment
- Fast installation with included wall-mounting template hardware
- Bag holders allow for easy maintenance and clean look