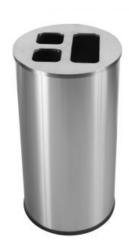

## **Waste separation receptacle 60L - 3 compartments**

## **Technical information**

Item codeWB-1271-SSSTLColourSatin stainless steelDimensions (in cm)67 (H) x 35.5 (W) x 35.5 (L)Packaging dimensions (in cm)68.5 (H) x 36.5 (W) x 36.5 (L)Master carton dimensions (in cm)68.5 (H) x 36.5 (W) x 36.5 (L)Carton volume0.09 m³

## **Features and benefits**

- Compact solution for selective collection in the workplace.
- 3 removable inside liners.
- 2 openings of 9cm\*9cm and one opening of 9cm\*21cm.
- Waste separation stickers with colours and pictogramms delivered with each bin.
- Stickers can be placed on the lid to indicate waste sorting.