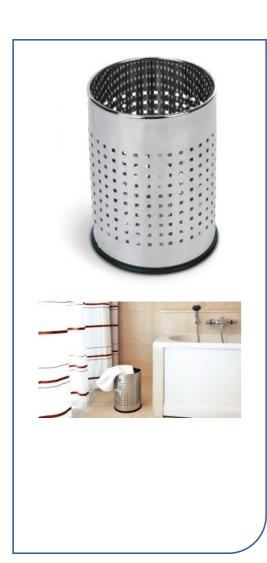

## Perforated waste basket 10L

## **Technical information**

Item code WB-1011-MSSTL Colour Mirror stainless steel 29.5 (H) x 20.5 (W) x 20.5 (L) Dimensions (in cm) Packaging dimensions (in cm) 30.5 (H) x 21.5 (W) x 21.5 (L) Master carton dimensions (in cm) 32.5 (H) x 45.5 (W) x 67.5 (L) 0.02 m<sup>3</sup> Carton volume Quantity per master carton 6 Quantity per euro pallet 72 Net weight 0.7 kg Gross weight 0.92 kg

EAN code **4897020620426** 

Custom HS code (Intrastat) 73239900

Material Stainless Steel 18/0

## **Features and benefits**

- Contemporary stainless steel design.
- The bottom rubber rim protects the basket from chemicals and floors from scratches.
- Made of stainless steel with mirror finish, this basket can also be used as a laundry basket.