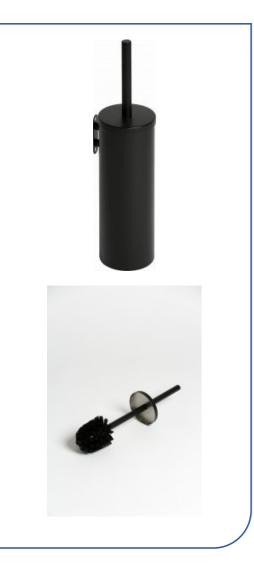

## **Technical information**

Item code TB-2003-MBLA

Colour Mat black - RAL 9011

Dimensions (in cm) 39.3 (H) x 9.2 (W) x 11.5 (L)

Packaging dimensions (in cm) 27.5 (H) x 9.5 (W) x 9.5 (L)

Master carton dimensions (in cm) 28.5 (H) x 30 (W) x 40 (L)

## **Features and benefits**

- For wall-mounting
- Replaceable brush head
- Made of epoxy-coated stainless steel
- Matt black colour compatible with most black sanitary fittings (taps, paper dispensers, etc.)
- Wall-mounting kit included