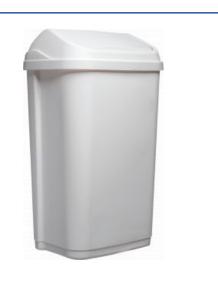

## Swing top bin 50L

## **Technical information**

Item code ST-0250-WHT

Colour White

Dimensions (in cm) 66 (H) x 29 (W) x 38.5 (L)

Master carton dimensions (in cm) 73.5 (H) x 30 (W) x 40 (L)

Carton volume 0.02 m<sup>3</sup>

Quantity per master carton

## **Features and benefits**

- Most **popular and economic** solution for waste collection
- The hinged lid allows to **dispose of waste quickly** and easily.
- Available in 3 capacities in white and grey.
- These **versatile** bins can be used anywhere, from offices to hotels, campsites, toilets, sports halls and more.
- Made from **100% recycled** virgin material.