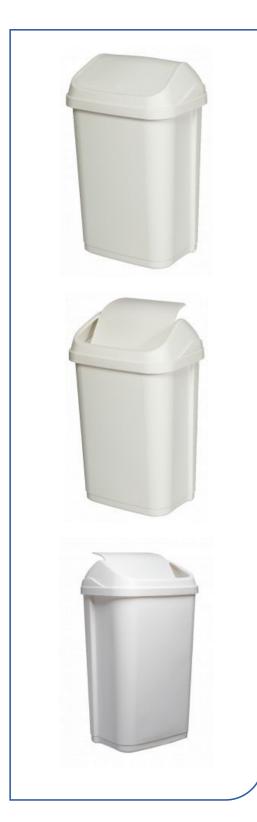

## Swing top bin 25L

## **Features and benefits**

- Most **popular and economic** solution for waste collection
- The hinged lid allows to **dispose of waste quickly** and easily.
- Available in 3 capacities in white and grey.
- These **versatile** bins can be used anywhere, from offices to hotels, campsites, toilets, sports halls and more.
- Made from **100% recycled** virgin material.