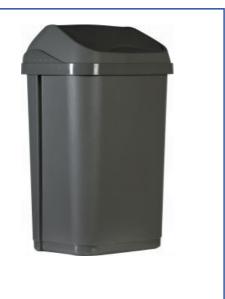

## **Technical information**

Item code ST-0225-GRY

Colour **Grey** 

Dimensions (in cm) 53.5 (H) x 25.5 (W) x 33.5 (L)

Master carton dimensions (in cm) 72 (H) x 26 (W) x 34.5 (L)

Carton volume **0.01 m**<sup>3</sup>

## **Features and benefits**

- The grey version is made from 100% recycled material.
- The hinged lid allows to dispose of waste quickly and easily.
- Available in 3 capacities in white and grey.
- These **versatile** bins can be used anywhere, from offices to hotels, campsites, toilets, sports halls and more.