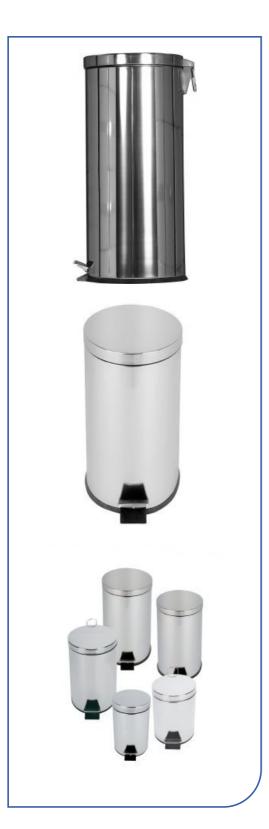

## Pedal bin 30L

## **Technical information**

Item code **SO-6030-MSSTL** Colour Mirror stainless steel 64 (H) x 29.2 (W) x 29.2 (L) Dimensions (in cm) Packaging dimensions (in cm) 66 (H) x 31.5 (W) x 31 (L) Master carton dimensions (in cm) 67.5 (H) x 33 (W) x 33.5 (L) Carton volume 0.08 m<sup>3</sup> Quantity per master carton 1 Quantity per euro pallet 18 Net weight 3.5 kg Gross weight 5 kg 4897020620891 EAN code Custom HS code (Intrastat) 73239900

## **Features and benefits**

- Stainless steel pedal bins with mirror finish are available in 5 capacities: 3, 5, 12, 20 & 30 litres.
- They are fitted with a **removable liner** to keep the bins clean and ease **hygienic disposal** of contents.

**Stainless Steel 410** 

• The pedal mechanism is made of 100 % metal components for **increased durability**.