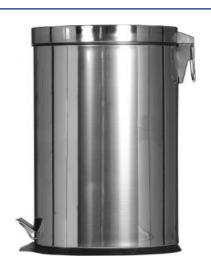

## Pedal bin 12L

## **Technical information**

Item code **SO-6012-MSSTL** Colour Mirror stainless steel Dimensions (in cm) 40 (H) x 24.8 (W) x 24.8 (L) Packaging dimensions (in cm) 40.5 (H) x 26 (W) x 26.5 (L) Master carton dimensions (in cm) 42.5 (H) x 28 (W) x 54 (L) Carton volume 0.03 m<sup>3</sup> Quantity per master carton 2 Quantity per euro pallet 40 Net weight 1.8 kg Gross weight 2.99 kg EAN code 4897020620099

## **Features and benefits**

Custom HS code (Intrastat)

Material

- Stainless steel pedal bins with mirror finish are available in 5 capacities: 3, 5, 12, 20 & 30 litres.
- They are fitted with a **removable liner** to keep the bins clean and ease **hygienic disposal** of contents.