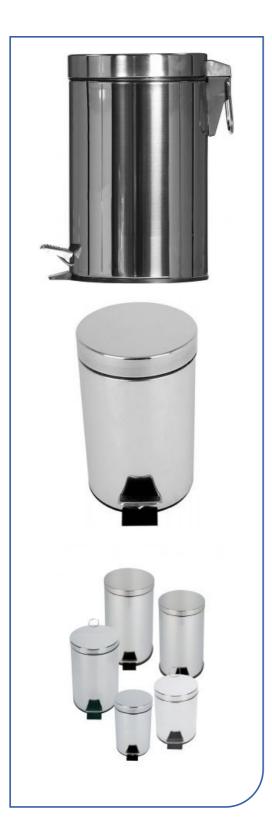

## Pedal bin 3L

## **Technical information**

Item code SO-6003-MSSTL Colour Mirror stainless steel 27 (H) x 16.7 (W) x 16.7 (L) Dimensions (in cm) Packaging dimensions (in cm) 28.3 (H) x 18.5 (W) x 18.5 (L) Master carton dimensions (in cm) 30 (H) x 39 (W) x 57.5 (L)

Carton volume 0.01 m<sup>3</sup> Quantity per master carton 6 Quantity per euro pallet 144 0.78 kg Net weight Gross weight 1.35 kg EAN code

4897020620051

Custom HS code (Intrastat) 73239900

**Stainless Steel 410** Material

## **Features and benefits**

- Stainless steel pedal bins with mirror finish are available in 5 capacities: 3, 5, 12, 20 & 30 litres.
- They are fitted with a **removable liner** to keep the bins clean and ease hygienic disposal of contents.
- The pedal mechanism is made of 100 % metal components for increased durability.