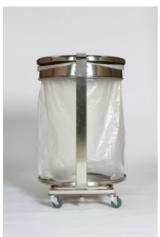

## **Technical information**

Item codeSO-2102-MSSTLColourMirror stainless steelDimensions (in cm)72 (H) x 46 (W) x 51.5 (L)Master carton dimensions (in cm)25 (H) x 49 (W) x 56 (L)Carton volume0.07 m³

Quantity per master carton

Custom HS code (Intrastat) **87168000**Material **SS 201** 

## **Features and benefits**

• The rubber fastening system securely maintains the bag in place when in

use and eases bag installation and removal.

- The stainless steel platform contains spillages.
- Fitted with 4 wheels (2 with brakes) for easy handling.
- The pedal operated lid and full stainless steel construction confer the usual hygienic features.