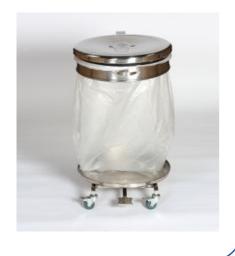

## **Technical information**

Item codeSO-2102-MSSTLColourMirror stainless steelDimensions (in cm)72 (H) x 46 (W) x 51.5 (L)Master carton dimensions (in cm)25 (H) x 49 (W) x 56 (L)Carton volume0.07 m³

Quantity per master carton

Custom HS code (Intrastat) **87168000**Material **SS 201** 

## **Features and benefits**

• The rubber fastening system securely maintains the bag in place when in

use and eases bag installation and removal.

- The stainless steel platform contains spillages.
- Fitted with 4 wheels (2 with brakes) for easy handling.
- The pedal operated lid and full stainless steel construction confer the usual hygienic features.