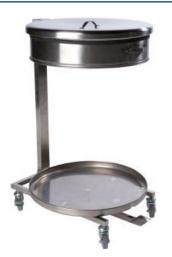

## **Technical information**

Item codeSO-2102-MSSTLColourMirror stainless steelDimensions (in cm)72 (H) x 46 (W) x 51.5 (L)Master carton dimensions (in cm)25 (H) x 49 (W) x 56 (L)Carton volume0.07 m³

Quantity per master carton

Custom HS code (Intrastat) **87168000**Material **SS 201** 

## **Features and benefits**

• The rubber fastening system securely maintains the bag in place when in

use and eases bag installation and removal.

- The stainless steel platform contains spillages.
- Fitted with 4 wheels (2 with brakes) for easy handling.
- The pedal operated lid and full stainless steel construction confer the usual hygienic features.