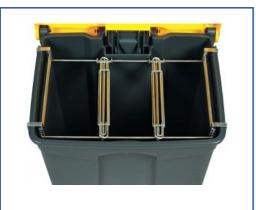

## Double bag holder for 70 L & 90 L Step on containers

↓1 Stream 🔥 2 Streams 🖒 Recyclage

## **Features and benefits**

- Enables the use of waste bags which circumference of opening is smaller than the one of the containers.
- It just rests on the top edges for quick installation and removal.
- For 70 L and 90 L pedal bins only.