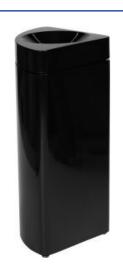

## Modular fireproof container - 36L - 1/4 circle

SE-4140-BLA

↓1 Stream Modulaire ⚠ Recyclage

## **Features and benefits**

Elegant self-extinguishing waste containers suitable for selective collection.

- This TÜV certified fireproof unit (paper contents only) is made of sturdy lacquered galvanised steel and offers hands-free\* waste disposal.
- The adjustable feet allow for perfect alignment of the units on uneven floors.
- Combine shapes to create a bespoke waste separation station:
   This unique Probbax® modular concept is composed of 2 shapes of containers available in 4 finishes to fit in any high-end business environment.