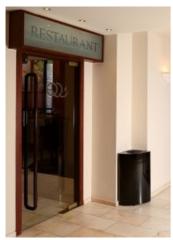

## **Features and benefits**

Elegant self-extinguishing waste containers suitable for selective collection.

- This TÜV certified fireproof unit (paper contents only) is made of sturdy lacquered galvanised steel and offers hands-free\* waste disposal.
- The adjustable feet allow for perfect alignment of the units on uneven floors.
- Combine shapes to create a bespoke waste separation station:
   This unique Probbax® modular concept is composed of 2 shapes of containers available in 4 finishes to fit in any high-end business environment.