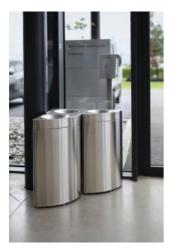

## **Features and benefits**

Elegant self-extinguishing waste containers suitable for selective collection.

- This TÜV certified fireproof unit (paper contents only) is made of sturdy stainless steel and offers hands-free\* waste disposal.
- The adjustable feet allow for perfect alignment of the units on uneven floors.
- Combine shapes to create a bespoke waste separation station:
   This unique Probbax® modular concept is composed of 2 shapes of containers available in 4 finishes to fit in any high-end business environment.