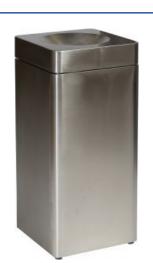

## **Technical information**

Item code SE-4040-SSSTL Colour Satin stainless steel Dimensions (in cm) 75.5 (H) x 35 (W) x 35 (L) Packaging dimensions (in cm) 79 (H) x 38.5 (W) x 38.5 (L) Master carton dimensions (in cm) 79 (H) x 38.5 (W) x 38.5 (L) 0.12 m<sup>3</sup> Carton volume Quantity per master carton 1 Quantity per euro pallet 12 Net weight 12.5 kg

Gross weight 14 kg

EAN code **4897020626220** 

Custom HS code (Intrastat) 73239900

Material Stainless Steel 201

## **Features and benefits**

Elegant self-extinguishing waste containers suitable for selective collection.

- This TÜV certified fireproof unit (paper contents only) is made of sturdy stainless steel and offers hands-free\* waste disposal.
- The adjustable feet allow for perfect alignment of the units on uneven floors.
- Combine shapes to create a bespoke waste separation station:
   This unique Probbax® modular concept is composed of 2 shapes of containers available in 4 finishes to fit in any high-end business environment.

<sup>\*</sup> Round opening of 11 cm diameter