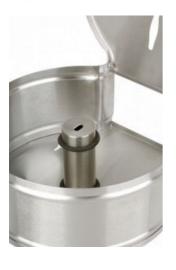

## **Features and benefits**

- For 200 m jumbo rolls
- Round mandrel with 43mm diameter
- Adapter for larger diameters included
- Cutting edge on both sides
- With inspection window to check the filling level.
- Lockable.
- Brushed stainless steel.
- Wall-mounting set included.