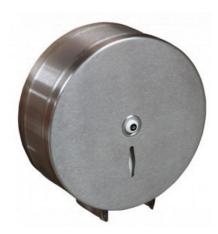

## Paper dispenser for 200m rolls

## **Technical information**

Item codePD-3022-SSSTLColourSatin stainless steelDimensions (in cm)24 (H) x 22 (W) x 11.7 (L)Packaging dimensions (in cm)14 (H) x 25 (W) x 25 (L)Master carton dimensions (in cm)25.7 (H) x 47.5 (W) x 53.5 (L)

## **Features and benefits**

- For 200 m jumbo rolls
- Round mandrel with 43mm diameter
- Adapter for larger diameters included
- Cutting edge on both sides
- With inspection window to check the filling level.
- Lockable.
- Brushed stainless steel.
- Wall-mounting set included.