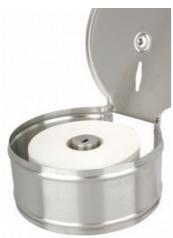

## **Features and benefits**

- For 200 m jumbo rolls
- Round mandrel with 43mm diameter
- Adapter for larger diameters included
- Cutting edge on both sides
- With inspection window to check the filling level.
- Lockable.
- Brushed stainless steel.
- Wall-mounting set included.