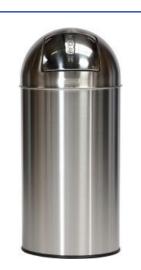

## **Technical information**

Item code PB-3140-SSSTL Colour **Brushed Stainless Steel** Dimensions (in cm) 74 (H) x 35 (W) x 35 (L) Packaging dimensions (in cm) 73 (H) x 37 (W) x 37 (L) Master carton dimensions (in cm) 73 (H) x 37 (W) x 37 (L) 0.1 m<sup>3</sup> Carton volume Quantity per master carton 1 15 Quantity per euro pallet Net weight 4.8 kg Gross weight 6.8 kg 4897020620679 EAN code

## **Features and benefits**

Custom HS code (Intrastat)

Material

• **Classic** equipment to be found in a variety of public places or business environments.

73239900

Stainless Steel 430 & 304

- Equipped with a silent spring-operated stainless steel trap
- A bag holder keeps trash bag in place and out of sight.
- A rubber rim around the bottom edge protects from scratches and chemicals.