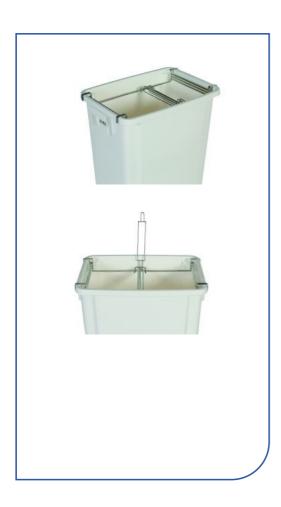

## **Features and benefits**

- Enables the use waste bags which circumference of opening is smaller than the one of the containers.
- Easy to install and remove, just lies on the rim of the container.
- Compatible with the use of lids, connectors and displays.