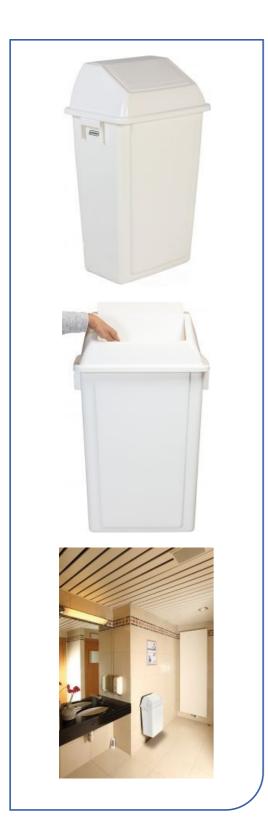

## Wall-mounted bin 60L

## **Technical information**

Item code PB-1280-WHT

Colour White

Dimensions (in cm) 73.5 (H) x 33.3 (W) x 46 (L)
Packaging dimensions (in cm) 58 (H) x 46 (W) x 32 (L)

Master carton dimensions (in cm) 58 (H) x 46 (W) x 32 (L)

Carton volume 0.09 m³

Quantity per master carton 1

Net weight 4.22 kg
Gross weight 4.22 kg

EAN code **4897020627654** 

Custom HS code (Intrastat) 39269050

Material Polypropylene / Metal

## **Features and benefits**

"All inclusive " sets for fast and easy installation.

- Perfect solution to keep the floor free for cleaning.
- These sets include a container, a swing lid, the wall-mounting bracket and all the materials needed for wall-mounting.