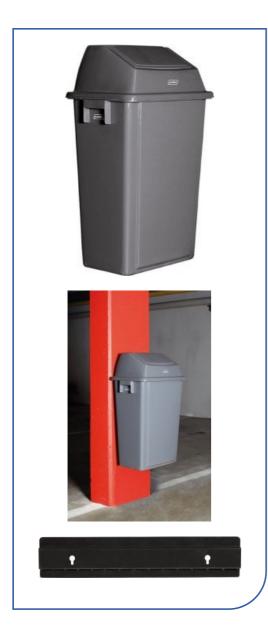

## Wall-mounted bin 60L

## **Technical information**

Item code PB-1280-GRY

Colour Grey

Dimensions (in cm) 73.5 (H) x 33.3 (W) x 46 (L)
Packaging dimensions (in cm) 58 (H) x 46 (W) x 32 (L)
Master carton dimensions (in cm) 58 (H) x 46 (W) x 32 (L)

## **Features and benefits**

"All inclusive " sets for fast and easy installation.

- Perfect solution to keep the floor free for cleaning.
- These sets include a container, a swing lid, the wall-mounting bracket and all the materials needed for wall-mounting.