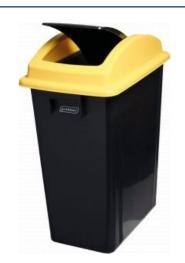

## **Technical information**

Item code PB-1143-BYEL Colour Black / Yellow

Dimensions (in cm) 60.5 (H) x 27 (W) x 41 (L)

Master carton dimensions (in cm) 71.5 (H) x 29 (W) x 42.5 (L)

Carton volume 0.02 m³

Quantity per master carton 5
Quantity per euro pallet 100
Gross weight 1.77 kg

EAN code **4895238700121** 

Custom HS code (Intrastat) **39269050** 

Material Polypropylene (50% recycled)

## **Features and benefits**

- 40L hinged lid waste bin
- Made from approximately **50%** recycled material
- Can be mounted on the wall with the support ref PB-1105-DGRY (not included)
- Also available with black or blue lid