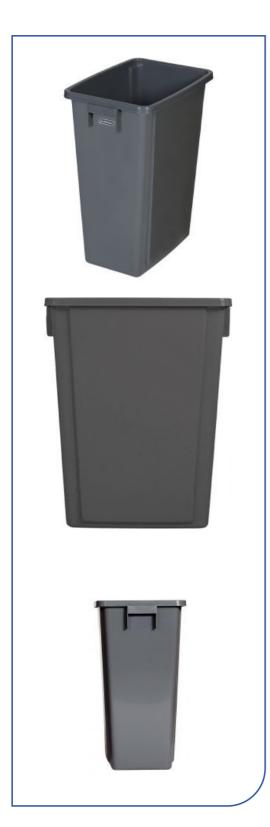

## **Waste separation receptacle 60L**

↓1 Stream ■ Modulaire △ Recyclage

## **Technical information**

Item codePB-1080-GRYColourGrey - RAL 7011Dimensions (in cm)58 (H) x 46 (W) x 32 (L)Master carton dimensions (in cm)106 (H) x 32.5 (W) x 46 (L)

Carton volume 0.03 m³

Quantity per master carton
Quantity per euro pallet
Net weight
Gross weight
60
2 kg
Gross weight
2.85 kg

## **Features and benefits**

60 L slim grey container. Easy to clean and maintain. Robust and durable.

Can be used on its own or in combination with other containers and accessories from the same range: