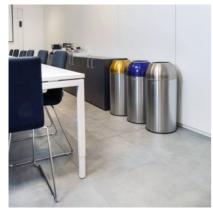

#### An esthetical solution for stylish waste separation.

- Large no-touch opening (20 cm in diameter) to dispose of waste without contact with the hands.
- Available in **7 colours** to facilitate **waste sorting** or to match the interior decoration.
- Removable lid, varnish finish
- Easy emptying thanks to the stainless steel bag holder
- Fitted with a rubber ring at the bottom to protect floors.