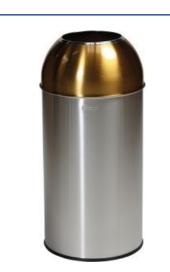

# Waste separation Open Dome receptacle 40L

#### An esthetical solution for stylish waste separation.

- Large no-touch opening (20 cm in diameter) to dispose of waste without contact with the hands.
- Available in **7 colours** to facilitate **waste sorting** or to match the interior decoration.
- Removable lid, varnish finish
- Easy emptying thanks to the stainless steel bag holder
- Fitted with a rubber ring at the bottom to protect floors.