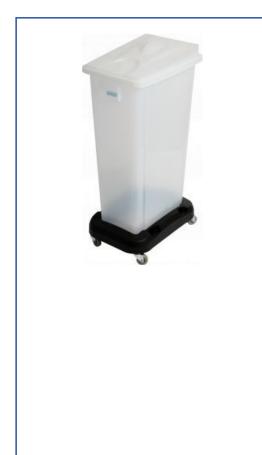

## Ingredient bin 80L with dolly

## **Technical information**

| Item code                  | IB-1090-CLR   |
|----------------------------|---------------|
| Colour                     | Clear / Black |
| Quantity per master carton | 1             |
| Net weight                 | 5 kg          |
| EAN code                   | 4895238700268 |
| Custom HS code (Intrastat) | 87168000      |
| Material                   | Polypropylene |

## **Features and benefits**

- Space saving and mobile solution to store foods in commercial kitchens or storage rooms.
- Kit composed of food contact approved 60L bin and lid and a transport dolly.
- Dollies can be attached to move 2 or more ingredient bins at the same time.
- Ingredient bins are available in 60L or 80L, in food contact approved white or clear bin combined to a clear lid (also food approved)
- NB: Same dolly for all sizes of bins.