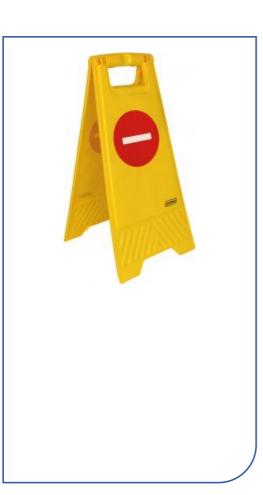

## Floor Sign "No entry"

## **Features and benefits**

• Very efficient to **draw the attention** of the passers-by to the risks of accident during the operations of cleaning or maintenance.

0.74 kg

- Warning symbol **printed on both sides**
- Foldable for compact storage