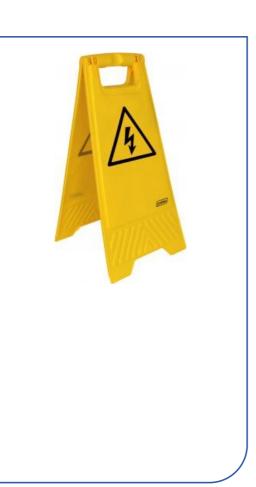

## Floor sign "Danger - Power"

## **Technical information**

Item code FS-1013-YEL

Colour Yellow

Dimensions (in cm) 60 (H) x 4 (W) x 28 (L)

Master carton dimensions (in cm) 64 (H) x 28.5 (W) x 31.5 (L)

Carton volume

Quantity per master carton

Custom HS code (Intrastat) **39269050**Material **Polypropylene** 

## **Features and benefits**

- Very efficient to **draw the attention** of the passers-by to the risks of accident during the operations of cleaning or maintenance.
- Warning symbol **printed on both sides**
- Foldable for compact storage