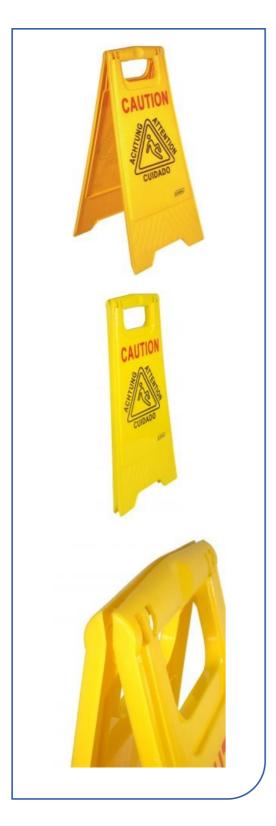

## Floor sign "Caution"

## **Technical information**

Item code FS-1001-YEL

Colour Yellow

Dimensions (in cm) 60 (H) x 4 (W) x 28 (L)

Master carton dimensions (in cm) 64 (H) x 28.5 (W) x 31.5 (L)

Carton volume

Quantity per master carton

Custom HS code (Intrastat) **39269050**Material **Polypropylene** 

## **Features and benefits**

- Very efficient to **draw the attention** of the passers-by to the risks of accident during the operations of cleaning or maintenance.
- "Caution" warning message printed on both sides in English,
   French, German and Spanish
- Foldable for compact storage