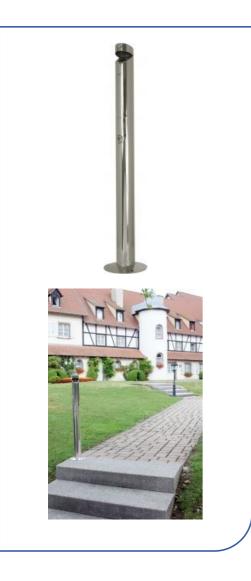

## 1.1L Stand alone ashtray with roof

1 Flux

## **Technical information**

Item codeAT-0422-MSSTLColourMirror stainless steelDimensions (in cm)91 (H) x 17.6 (W) x 17.6 (L)Packaging dimensions (in cm)98 (H) x 21 (W) x 21 (L)Master carton dimensions (in cm)98 (H) x 21 (W) x 21 (L)Carton volume0.04 m³

## **Features and benefits**

- Full stainless-steel ashtray with a roof to protect contents from rainwater
- Quick and easy to install: delivered ready-to-use with a key and a floor fixing kit.
- Trapdoor at half height of body part for emptying