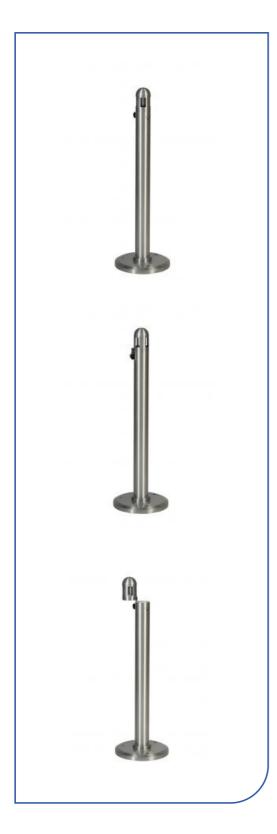

## 2,5L Stand alone ashtray

## **Technical information**

Item code AT-0325-ALU
Colour Satin Aluminium
Dimensions (in cm) 99 (H) x 30 (W) x 30 (L)

Carton volume **0.02 m³** 

Quantity per master carton

Quantity per euro pallet 48

Net weight 3.25 kg
Gross weight 4.18 kg

EAN code **4895238700046** 

Custom HS code (Intrastat) **76151090**Material **Aluminium** 

Capacity (inside liner) 2,5L

## **Features and benefits**

- Aluminium construction designed for **outdoor use**.
- **Inside funnel** rapidly smothers smoke emissions.
- Easy assembly: hardware, key and floor fixing kit included.
- Rust resistant stainless steel snuff plate & key lock.
- Access to snuff plate through 4 openings of dimensions 2.5 \* 5 cm
- Easy and **clean emptying**: equipped with a **removable inside liner** of dimensions Ø 7cm \*H. 61 cm
- Lift and rotate dome top to access inside liner.
- Floor fixing also possible to prevent theft (kit included)