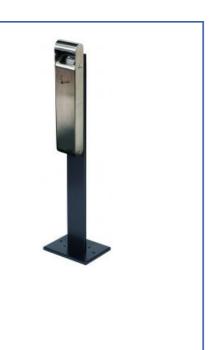

## **3L Ashtray on post**

1 Stream

## **Technical information**

Item code AT-0213-SSDG

Colour Dark grey / Satin stainless steel

73239900

Dimensions (in cm) 100 (H) x 20 (W) x 25 (L)

Carton volume 0.03 m<sup>3</sup>

Quantity per master

carton

Net weight 6 kg
Gross weight 8.18 kg

EAN code **4897020629665** 

Custom HS code

(Intrastat)

Galvanised steel, epoxy powder-coated /

Material SS 304

## Compact solution, full efficiency.

This product is a combination of wall-mounted ashtray ref. AT-0212-SSSTL and post ref. AT-0210-DGRY.

Post must be mounted to the floor.

Floor fixing kit, inside liner and key included.